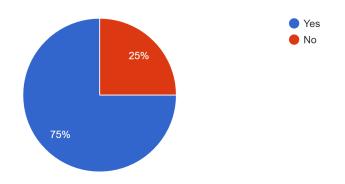

## 4 responses

Sector in which firm is operating 4 responses

Do you think that the student learning the prescribed Courses offered in the College are suitable for the changing trends of your business ? 4 responses