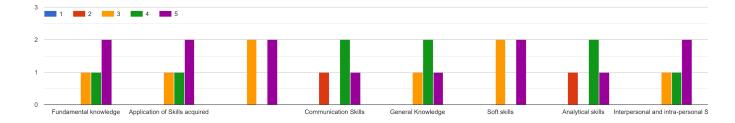

Does your firm prefer women employees? 4 responses

Do you think that the graduate students can be employed in your firm directly without any additional skills input?

4 responses

How will you rate various life skills imparted among students through courses taught in the College necessary for employment in your firm? (1= Low rating and 5 = Highest rating)